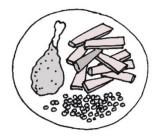

### What do we want to happen?

We want prisoners to get better food. We want the portion sizes to be bigger.

We want prisoners to live in cells with more space.

We want more prisoners to go to education classes. We want teaching in English and maths to be better.