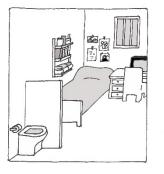

### What do we want to happen?

We want prisoners to get better food. We want the portion sizes to be bigger.

We want prisoners to live in cells with more space.

We want more prisoners to go to education classes. We want teaching in English and maths to be better.